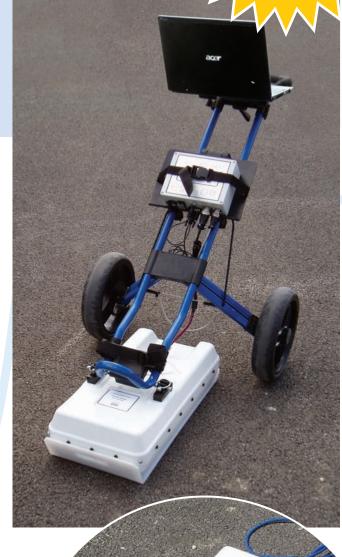

# **High Speed Single-Channel**

- 1,600 scans per second
- Antennas from 250MHz to 6GHz
- Tablet or laptop operation
- Traffic speed data collection
- ★ Fully integrated GPS

# **Flexibility**

- ★ Multi-functional the same system can be used from a trolley or from a vehicle or even hand pulled antennas from the same system
- **Real-time monitoring** with changeable gain and filter settings
- **Real-time parameter changes** for both gain and filter
- Internal power rechargeable battery with option to use external battery

High Speed Single-Channel with Wireless Operation and Windows Based Software