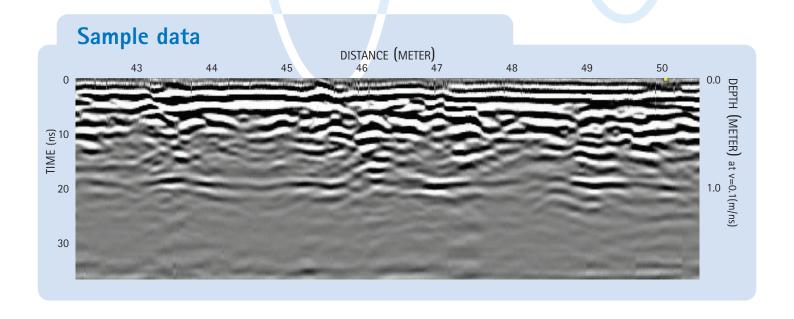

# **Analytical Software**

Analytical software – the ReflexW package – is also available. Details on request

Groundvue data is also compatible with

Roadscanners, GPR-Slice and Geoscanners software

Data formats can be supplied to other software suppliers on request